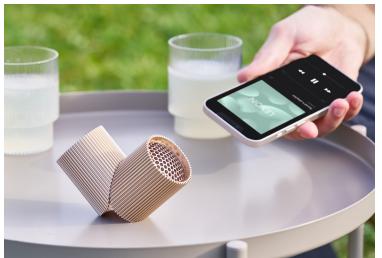

## Elevate your audio experience with Ray Speaker

Because 2 is always better than 1, this speaker set delivers an unexpectedly rich and immersive stereo sound, thanks to its True Wireless Stereo technology. Magnetically attachable, it can be paired or mounted on any magnetic surface, making the Ray Speaker a versatile companion for both on-the-go adventures and at-home relaxation.

The Ray Speaker is more than a traditional speaker.

With integrated Bluetooth\* connectivity for hands-free calls and remote selfie triggering, it extends its functionality beyond music, evolving into an essential gadget for various aspects of your daily life.