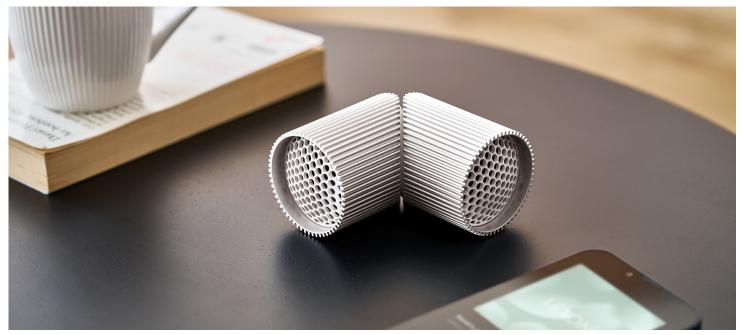

## Elevate your audio experience with Ray Speaker

Because 2 is always better than 1, this speaker set delivers an unexpectedly rich and immersive stereo sound, thanks to its True Wireless Stereo technology. Magnetically attachable, it can be paired or mounted on any magnetic surface, making the Ray Speaker a versatile companion for both on-the-go adventures and at-home relaxation.

The Ray Speaker is more than a traditional speaker.

With integrated Bluetooth\* connectivity for hands-free calls and remote selfie triggering, it extends its functionality beyond music, evolving into an essential gadget for various aspects of your daily life.

Enjoy up to 8 hours of continuous playtime on a single charge. Recharging is effortless using the included USB-C cable, ensuring continuous entertainment wherever you are without any hassle.

Elegantly crafted in aluminum, the Ray Speaker embodies modern aesthetics while ensuring durability. Its sleek, cylindrical design adds an elegant touch to any audio setup. Available in various colors to complement your interior, this speaker set is also your outdoor companion with its IPX4 water resistance.