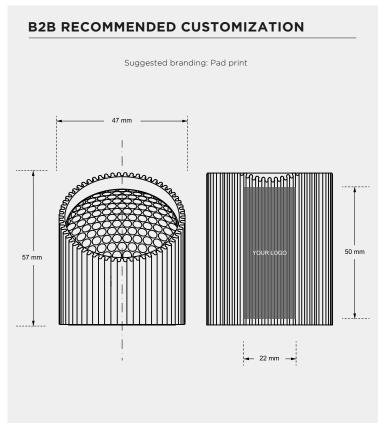

#### **PACKING**

Dimensions: 22.04 x 12.51 x 9.21" | 56.7 x 31.8 x 23.4 cm

Weight: 26.45 lbs | 12 kg Quantity: 40 pcs