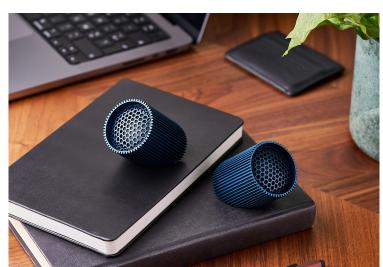

Enjoy up to 8 hours of continuous playtime on a single charge. Recharging is effortless using the included USB-C cable, ensuring continuous entertainment wherever you are without any hassle.

Elegantly crafted in aluminum, the Ray Speaker embodies modern aesthetics while ensuring durability. Its sleek, cylindrical design adds an elegant touch to any audio setup. Available in various colors to complement your interior, this speaker set is also your outdoor companion with its IPX4 water resistance.

#### **AVAILABLE COLORS**