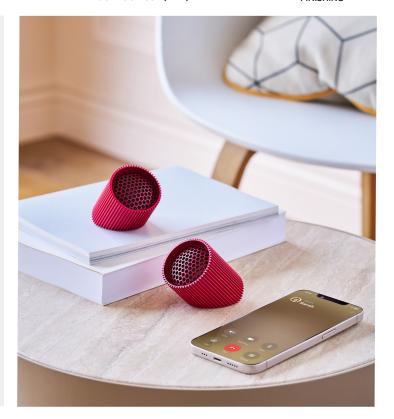

## Elevate your audio experience with Ray Speaker

Because 2 is always better than 1, this speaker set delivers an unexpectedly rich and immersive stereo sound, thanks to its True Wireless Stereo technology. Magnetically attachable, it can be paired or mounted on any magnetic surface, making the Ray Speaker a versatile companion for both on-the-go adventures and at-home relaxation.

The Ray Speaker is more than a traditional speaker.

With integrated Bluetooth\* connectivity for hands-free calls and remote selfie triggering, it extends its functionality beyond music, evolving into an essential gadget for various aspects of your daily life.

Enjoy up to 8 hours of continuous playtime on a single charge. Recharging is effortless using the included USB-C cable, ensuring continuous entertainment wherever you are without any hassle.

Elegantly crafted in aluminum, the Ray Speaker embodies modern aesthetics while ensuring durability. Its sleek, cylindrical design adds an elegant touch to any audio setup. Available in various colors to complement your interior, this speaker set is also your outdoor companion with its IPX4 water resistance.