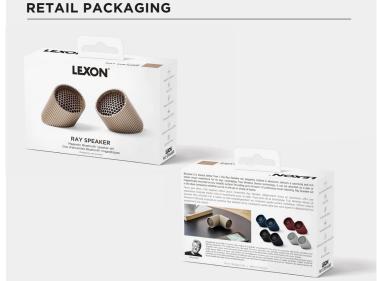

#### **PACKING**

Dimensions: 22.04 x 12.51 x 9.21" | 56.7 x 31.8 x 23.4 cm

Weight: 26.45 lbs | 12 kg Quantity: 40 pcs